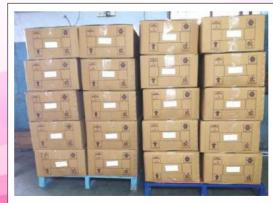

#### TWISTED YARN

Yarn Count: 6s to 100s (upto 12 twist) End Use: Weaving / Knitting

- 1.890 kgs per cone
- 24 such cones in a carton to make 45.360 kgs
- 450 such 5 Ply Seaworthy carton in a 40Ft Container (20,412 kgs)
- 200 such 5 Ply Seaworthy carton in a 20Ft Container (9,072 kgs)