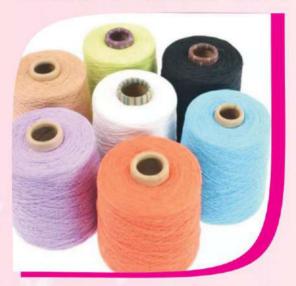

#### RECYCLED COLOR YARN

Yarn Count : 6s to 30s Composition : 80% Cotton

20% Polyester

End Use: Weaving / Knitting

## | MERCERIZED | RECYCLED | TWISTED YARN