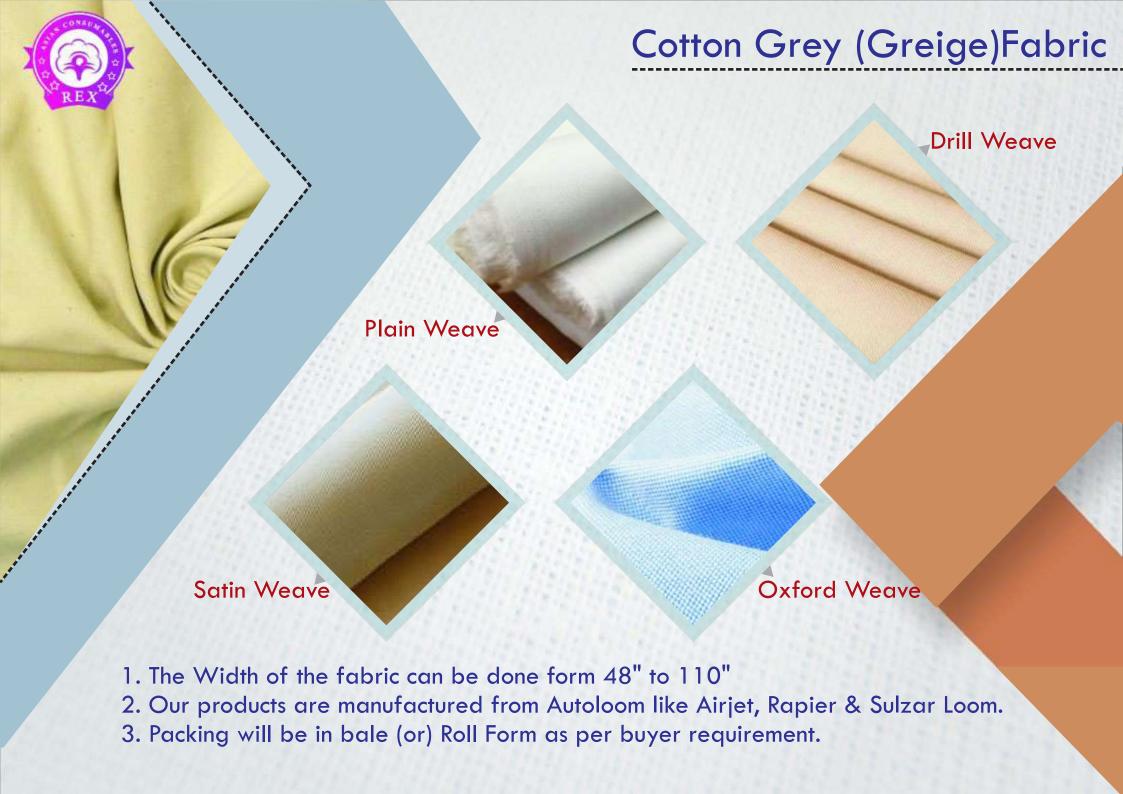

2. 16s x 8s, 84 x 28, 63 inch Fabric (Oxford Weave)

3. 20s x 20s, 60 x 54, 63 inch Fabric (Plain Weave)

4. 20s x 20s, 108 x 56, 63 inch Fabric (Drill Weave)

5. 30s x 30s, 68 x 68, 63 inch Fabric (Plain Weave)

6. 30s x 30s, 124 x 64, 63 inch Fabric (Twill Weave)

7. 40s x 40s, 132 x 64, 63 inch Fabric (Twill Weave)